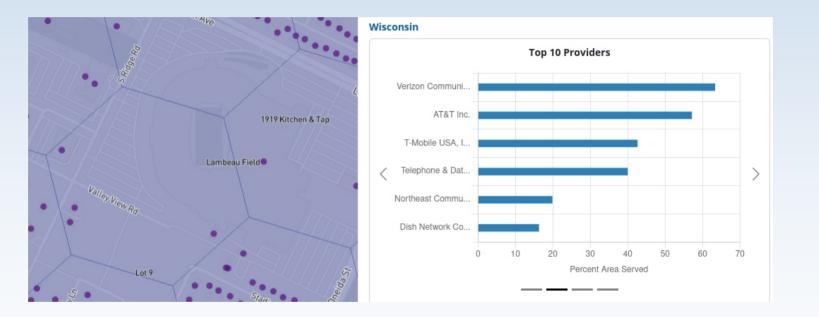

## The Details Are In The Download

| Data Download<br>By State By Provider Challenges |                                   |                          | Data Spec. for BDC Public Data Downloads 🖬   BDC Public Data |
|--------------------------------------------------|-----------------------------------|--------------------------|--------------------------------------------------------------|
| Availability Data As Of<br>Jun 30, 2023 (latest) |                                   |                          |                                                              |
| Summary                                          | State                             |                          | Wisconsin                                                    |
| Туре                                             | Fixed Broadband Availability Data | Mobile Availability Data | by Technology                                                |
| Provider List 🖸                                  | Technology                        | Technology               |                                                              |
| Broadband Summary by Geography Type 🜑            | Cable                             | 4G LTE                   |                                                              |
| Provider Summary by Geography Type 🜑             | Copper                            | SG-NR                    |                                                              |
| Provider Summary - Fixed Broadband               | Fiber to the Premises             | Mobile Voice             |                                                              |
| Provider Summary - Mobile Broadband              | GSO Satellite                     | 0                        |                                                              |
|                                                  | LBR Fixed Wireless                | 0                        |                                                              |
|                                                  | Licensed Fixed Wireless           | 8                        |                                                              |
|                                                  | NGSO Satellite<br>Other           | 8                        |                                                              |
|                                                  | Unitcensed Fixed Wireless         | ۵                        |                                                              |
| FA                                               | Uniterised Fixed Wireless         |                          |                                                              |
| //                                               |                                   |                          |                                                              |