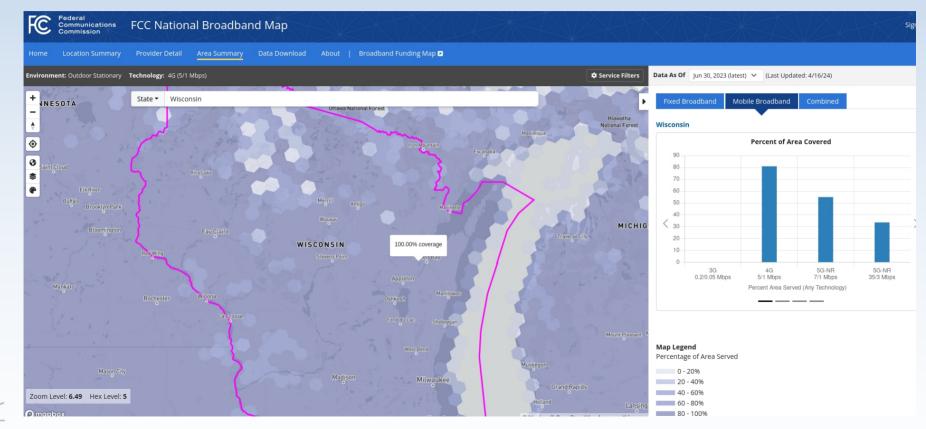

#### The FCC National Broadband map

Referred to as "BDC" - Broadband Data Collection

R

## The Details Are In The Download

| Data Download<br>By State By Provider Challenges |                                   |                          | Data Spec. for BDC Public Data Downloads 🖬   BDC Public Data |
|--------------------------------------------------|-----------------------------------|--------------------------|--------------------------------------------------------------|
| Availability Data As Of<br>Jun 30, 2023 (latest) |                                   |                          |                                                              |
| Summary                                          | State                             |                          | Wisconsin                                                    |
| Туре                                             | Fixed Broadband Availability Data | Mobile Availability Data | by Technology                                                |
| Provider List 🖸                                  | Technology                        | Technology               |                                                              |
| Broadband Summary by Geography Type 🜑            | Cable                             | 4G LTE                   |                                                              |
| Provider Summary by Geography Type 🜑             | Copper                            | SG-NR                    |                                                              |
| Provider Summary - Fixed Broadband               | Fiber to the Premises             | Mobile Voice             |                                                              |
| Provider Summary - Mobile Broadband              | GSO Satellite                     | 0                        |                                                              |
|                                                  | LBR Fixed Wireless                | 0                        |                                                              |
|                                                  | Licensed Fixed Wireless           | 8                        |                                                              |
|                                                  | NGSO Satellite<br>Other           | 8                        |                                                              |
|                                                  | Unitcensed Fixed Wireless         | ۵                        |                                                              |
| FA                                               | Uniterised Fixed Wireless         |                          |                                                              |
| //                                               |                                   |                          |                                                              |