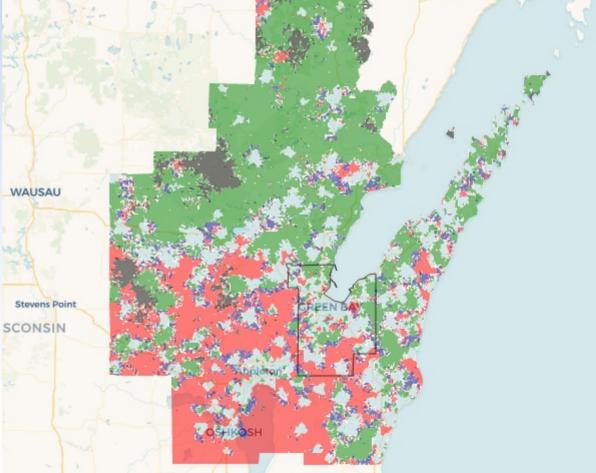

#### Or This? (Your network vs Competitor "X")

- WAUSAU
- Black Neither carrier reports service
- Light Blue Same experience either carrier (stronger than -90 dBm)
- Same experience either carrier (weaker than -90 dBm)
- Advantage in service vs competitor X
- Disadvantage vs competitor X •