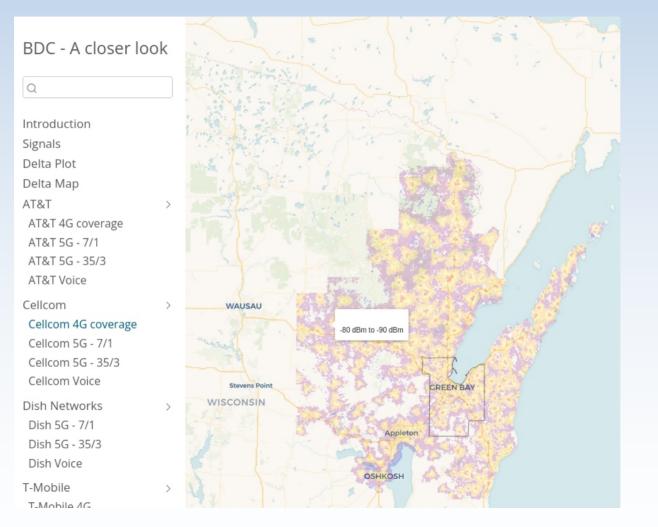

|
|                                                  | NGSO Satellite<br>Other           | 8                        |                                                              |
|                                                  | Unitcensed Fixed Wireless         | ۵                        |                                                              |
| FA                                               | Uniterised Fixed Wireless         |                          |                                                              |
| //                                               |                                   |                          |                                                              |

## Would You Rather Know This?





#### Or This? (Your network vs Competitor "X")

- WAUSAU
- Black Neither carrier reports service
- Light Blue Same experience either carrier (stronger than -90 dBm)
- Same experience either carrier (weaker than -90 dBm)
- Advantage in service vs competitor X
- Disadvantage vs competitor X •





## **Pros** – **Cons**

#### Pro

- New information twice per year
- Information supplied by carrier
- Coverage
- Geographic Significance
- Monitor competetive network growth
- Compare your network to others
- No drive testing required
- Timely update one information available

#### Con

- Need to manipulate the data
- Did carrier submit accurately?
- No capacity information



## **BDC Made Easy**

- RFAnalytic Postprocess Downloads
- Converts to Web Format
- Deploy to:
  - Desktop
  - Company